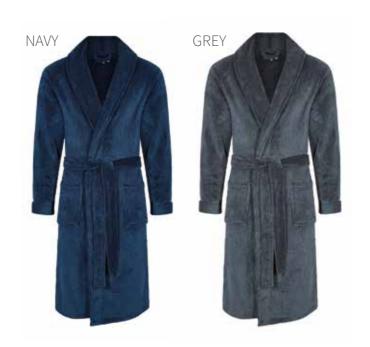

## **KNIGHTSBRIDGE**

100% Polyester, with pockets and belt.

M - 2XLSizes:

Colours: Navy, Grey

Code: 314-3143X