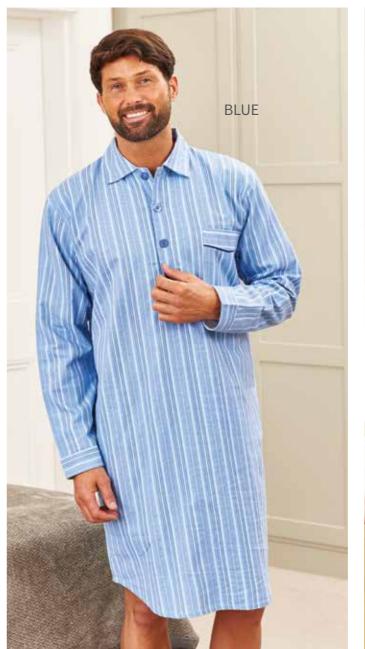

**MENS NIGHTSHIRTS / CANTERBURY HARROW / MENS NIGHTSHIRTS** 

## **HARROW**

100% Cotton, brushed on inside for extra warmth, chest pocket.

M - 6XL Sizes:

Colours: Navy, Blue

Code: 317-3173

AVAILABLE UP TO SIZE **6XL** 

**MENS NIGHTSHIRTS / WESTMINSTER CAMBRIDGE / MENS DRESSING GOWNS** 