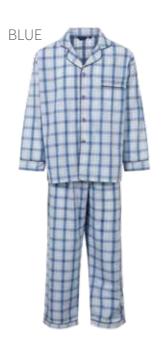

## **MARLOW**

65% Polyester 35% cotton, yarn dyed fabric, chest pocket, contrast piping, button fly, elasticated waist with button adjustment.

Sizes: S – 3XL

Colours: Navy, Blue

Code: 315-3153