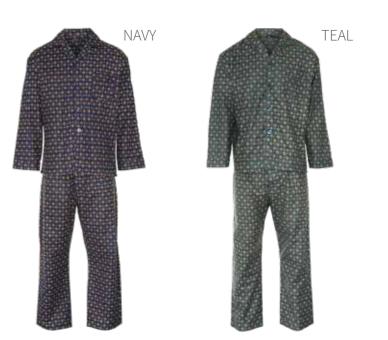

# **DIAMOND**

100% Cotton, brushed on inside for extra warmth, chest pocket, contrast piping, elasticated waist with button adjustment, button fly.

S-3XL Sizes: Colours: Navy, Teal

Code: 318-3184

**DIAMOND / MENS COTTON PYJAMAS** 