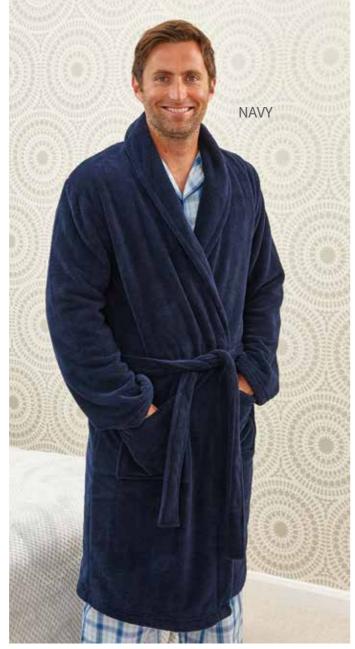

## **KNIGHTSBRIDGE**

100% Polyester, with pockets and belt.

M - 2XLSizes:

Colours: Navy, Grey

Code: 314-3143X