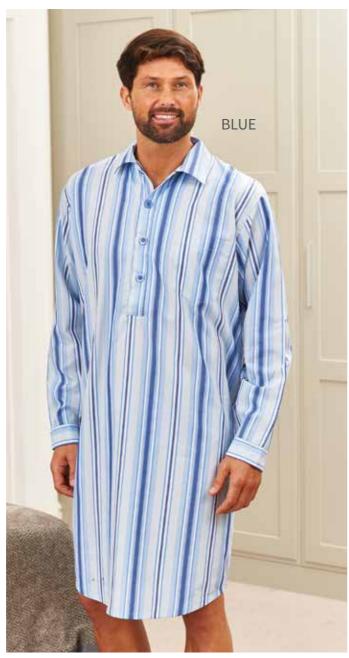

**MENS NIGHTSHIRTS / CANTERBURY HARROW / MENS NIGHTSHIRTS** 

## **HARROW**

100% Cotton, brushed on inside for extra warmth, chest pocket.

M - 6XL Sizes:

Colours: Navy, Blue

Code: 317-3173

AVAILABLE UP TO SIZE **6XL** 

**MENS NIGHTSHIRTS / WESTMINSTER CAMBRIDGE / MENS DRESSING GOWNS** 