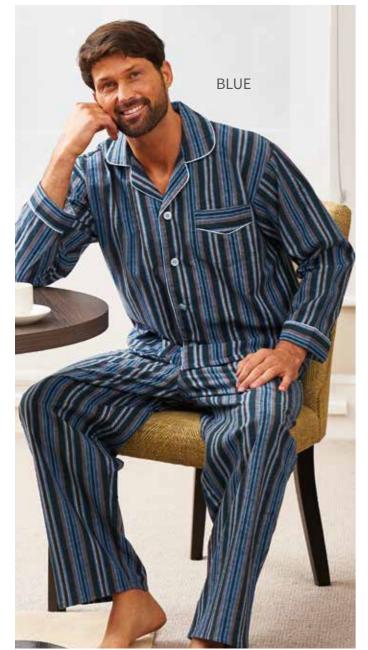

MENS COTTON PYJAMAS / KINGSTON KINGSTON / MENS COTTON PYJAMAS

## **KINGSTON**

100% Cotton, brushed on inside for extra warmth, chest pocket, contrast piping, elasticated waist with button adjustment, button fly.

Sizes: S-5XL

Colours: Burgundy, Blue

Code: 318-3185

**MENS COTTON PYJAMAS / CAMBRIDGE** 