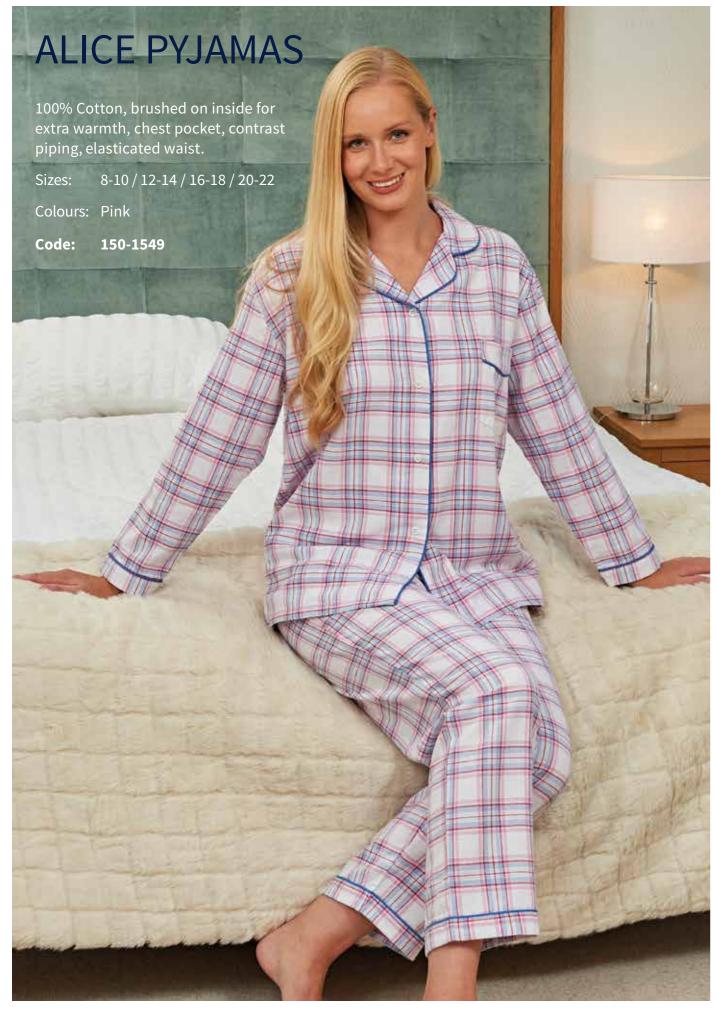

# **REGAL**

65% Polyester 35% cotton, yarn dyed fabric with 2 lower pockets and belt.

M/L L/XL Sizes:

Colours: Navy, Blue

Code: 315-2779

**Champion**, nightwear

LADIES NIGHTWEAR / ALICE PYJAMAS

ALICE NIGHTSHIRT / LADIES NIGHTWEAR