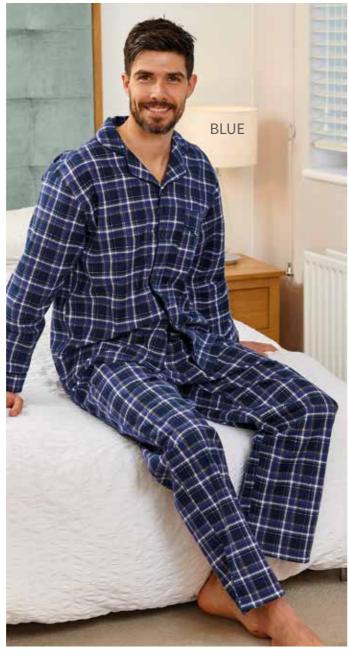

## **CAMBRIDGE**

100% Cotton, brushed on inside for extra warmth, chest pocket, contrast piping, elasticated waist with button adjustment, button fly.

Sizes: S-5XL

Colours: Blue, Red

Code: 318-3187

**MENS COTTON PYJAMAS / PAISLEY** 