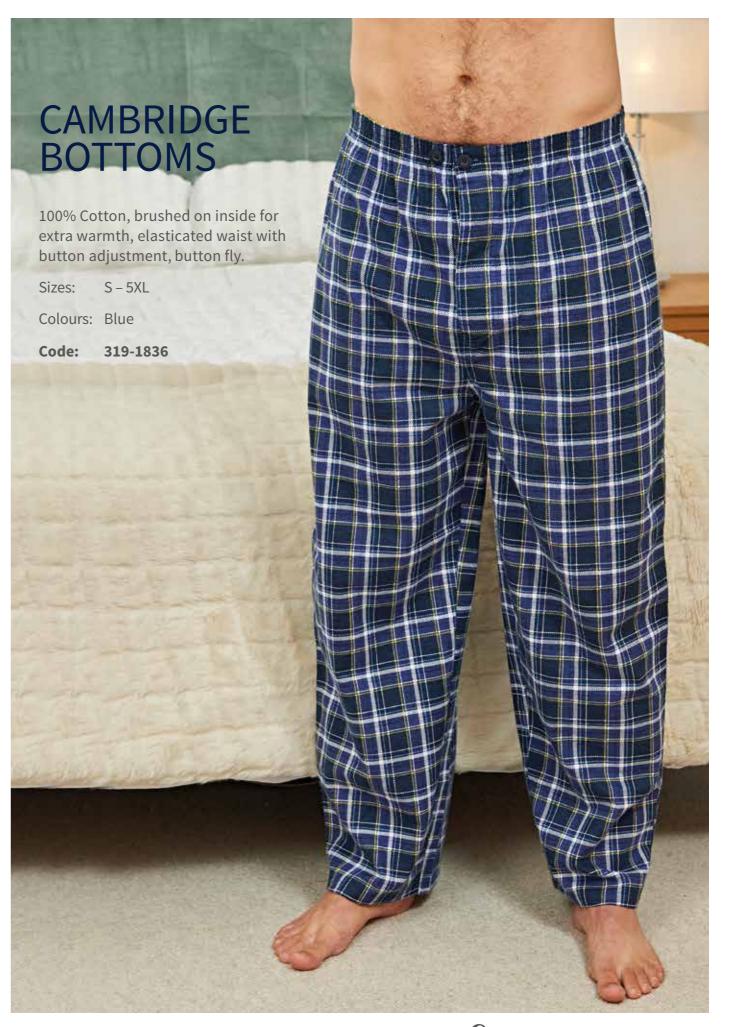

## **CAMBRIDGE**

100% Cotton, brushed on inside for extra warmth, chest pocket, contrast piping, elasticated waist with button adjustment, button fly.

Sizes: S-5XL

Colours: Blue, Red

Code: 318-3187

**MENS COTTON PYJAMAS / PAISLEY** 