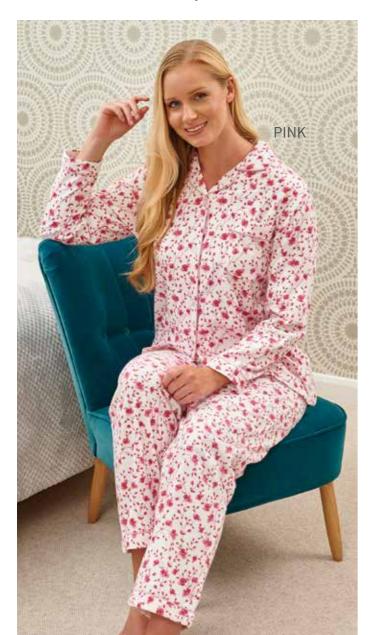

# **ELEANOR PYJAMAS**

100% Cotton, brushed on inside for extra warmth, chest pocket, contrast piping, elasticated waist.

12-14 / 16-18 / 20-22 / 24-26 Sizes:

Colours: Pink, Blue Code: 150-1545

## **ELEANOR NIGHTDRESS**

100% Cotton, brushed on inside for extra warmth, contrast piping.

12-14 / 16-18 / 20-22 / 24-26 Sizes:

Colours: Pink, Blue Code: 150-1546

blue sea by Champion

LADIES NIGHTWEAR / PARIS NIGHTSHIRT