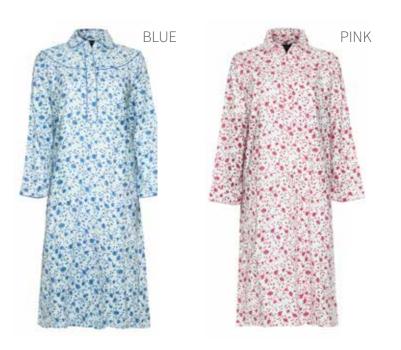

## **ELEANOR NIGHTDRESS**

100% Cotton, brushed on inside for extra warmth, contrast piping.

12-14 / 16-18 / 20-22 / 24-26 Sizes:

Colours: Pink, Blue Code: 150-1546

blue sea by Champion

LADIES NIGHTWEAR / PARIS NIGHTSHIRT