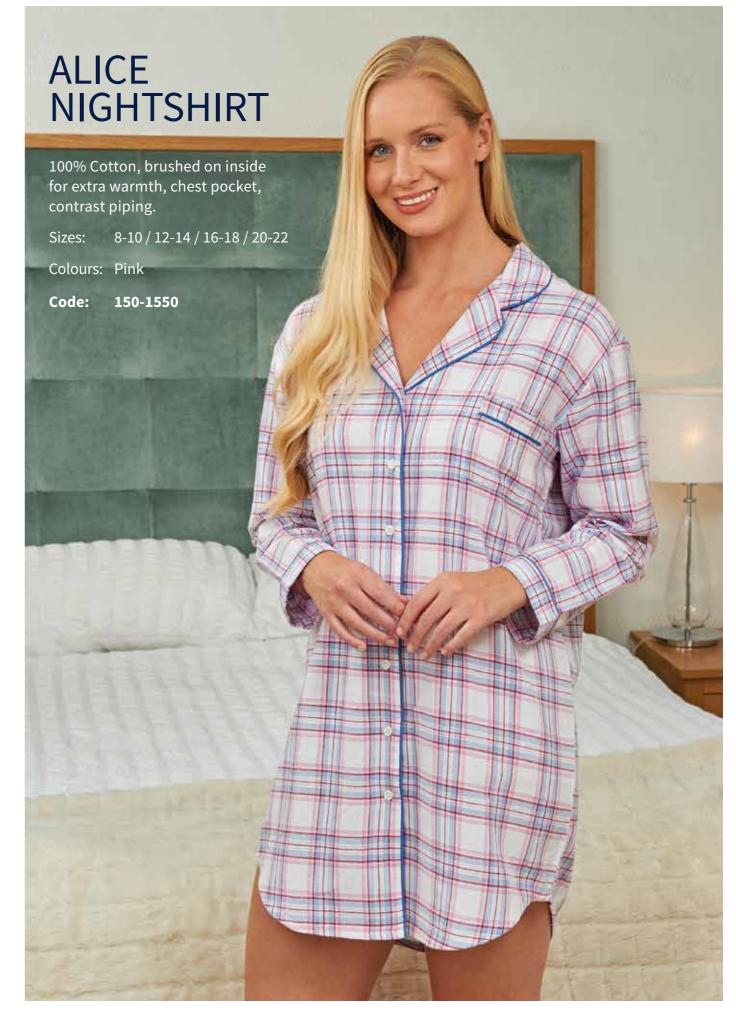

# **REGAL**

65% Polyester 35% cotton, yarn dyed fabric with 2 lower pockets and belt.

M/L L/XL Sizes:

Colours: Navy, Blue

Code: 315-2779

**Champion**, nightwear

LADIES NIGHTWEAR / ALICE PYJAMAS

ALICE NIGHTSHIRT / LADIES NIGHTWEAR