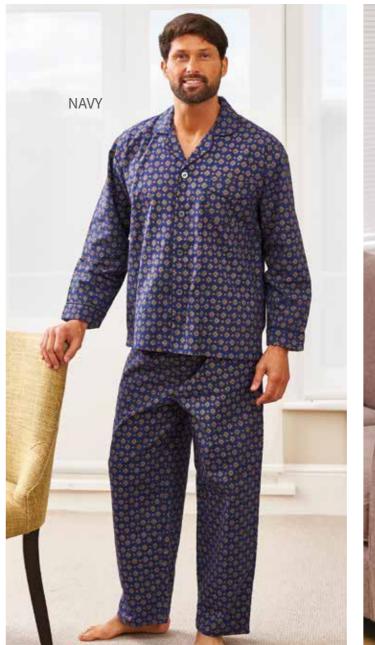

# **DIAMOND**

100% Cotton, brushed on inside for extra warmth, chest pocket, contrast piping, elasticated waist with button adjustment, button fly.

S-3XL Sizes: Colours: Navy, Teal

Code: 318-3184

**DIAMOND / MENS COTTON PYJAMAS** 