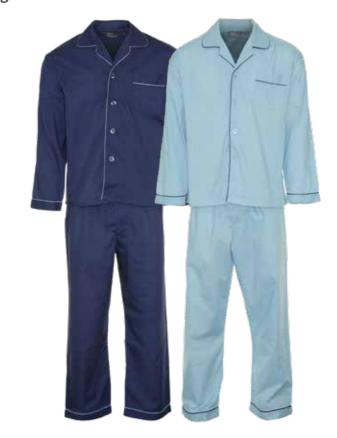

# **OXFORD**

65% Polyester 35% cotton, plain dyed fabric, chest pocket, contrast piping, button fly, elasticated waist with button adjustment.

Sizes: S – 5XL

Colours: Navy, Blue

Code: 315-3150

## **HAMPTON**

65% Polyester 35% cotton, plain dyed fabric, contrast piping, button fly, elasticated waist with button adjustment.

Sizes: S-5XL

Colours: Navy, Blue

Code: 319-1834

## **MARLOW**

65% Polyester 35% cotton, yarn dyed fabric, chest pocket, contrast piping, button fly, elasticated waist with button adjustment.

Sizes: S – 3XL

Colours: Navy, Blue

Code: 315-3153

## **RICHMOND**

65% Polyester 35% cotton, yarn dyed fabric, chest pocket, contrast piping, button fly, elasticated waist with button adjustment.

Sizes: S-4XL

Colours: Navy, Blue

Code: 315-3156

**Champion**, nightwear