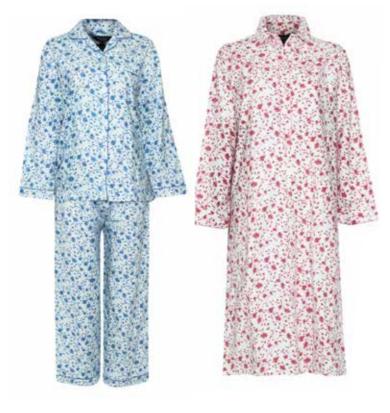

# **ELEANOR PYJAMAS**

100% Cotton, brushed on inside for extra warmth, chest pocket, contrast piping, elasticated waist.

12-14 / 16-18 / 20-22 / 24-26 Sizes:

Colours: Pink, Blue Code: 150-1545

## **ELEANOR NIGHTDRESS**

100% Cotton, brushed on inside for extra warmth, contrast piping.

12-14 / 16-18 / 20-22 / 24-26 Sizes:

Colours: Pink, Blue Code: 150-1546

blue sea by Champion

LADIES NIGHTWEAR / PARIS NIGHTSHIRT