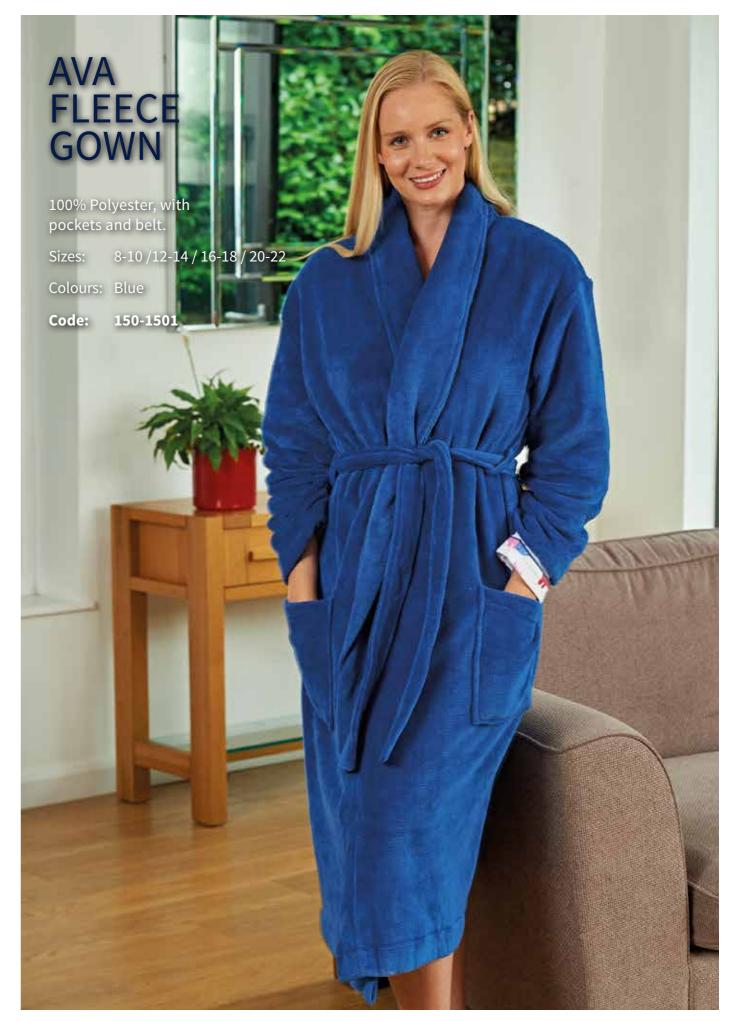

- 2XLSizes:

Colours: Navy, Grey

Code: 314-3143X



# **REGAL**

65% Polyester 35% cotton, yarn dyed fabric with 2 lower pockets and belt.

M/L L/XL Sizes:

Colours: Navy, Blue

Code: 315-2779







**Champion**, nightwear

LADIES NIGHTWEAR / ALICE PYJAMAS

ALICE NIGHTSHIRT / LADIES NIGHTWEAR





blue sea by Champion 19





# **ELEANOR PYJAMAS**

100% Cotton, brushed on inside for extra warmth, chest pocket, contrast piping, elasticated waist.

12-14 / 16-18 / 20-22 / 24-26 Sizes:

Colours: Pink, Blue Code: 150-1545



## **ELEANOR NIGHTDRESS**

100% Cotton, brushed on inside for extra warmth, contrast piping.

12-14 / 16-18 / 20-22 / 24-26 Sizes:

Colours: Pink, Blue Code: 150-1546







blue sea by Champion

LADIES NIGHTWEAR / PARIS NIGHTSHIRT

AVA FLEECE GOWN / LADIES NIGHTWEAR





blue sea by Champion 23

#### **PHOTOGRAPHY**

We have lifestyle and product shot images available.

If you require any of our images in a high resolution format please contact our sales office on 0208 941 6159 or email sales@championclothing.co.uk









#### STOCKIST BOARDS

If you would like to order any of these items please speak to a member of our sales team on 0208 941 6159 or email sales@championclothing.co.uk



Stockist board 600mm W x 250mm H

#### SIZE CHARTS

These size charts should be used as an approximate size guide. Garments may vary in size from style to style.

#### Mens

#### TO FIT CHEST

| SMALL       | MEDIUM      | LARGE        | XL           | 2XL          | 3XL          | 4XL          | 5XL          | 6XL          |
|-------------|-------------|--------------