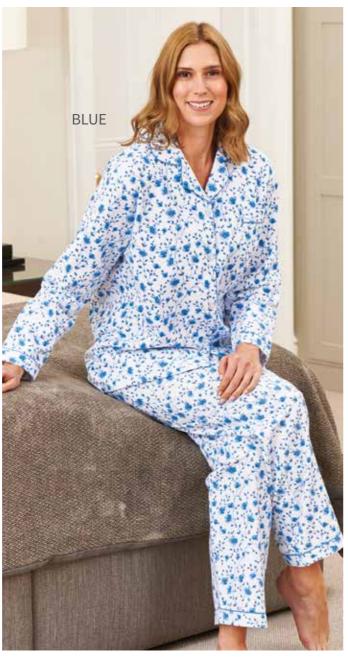

# **ELEANOR PYJAMAS**

100% Cotton, brushed on inside for extra warmth, chest pocket, contrast piping, elasticated waist.

12-14 / 16-18 / 20-22 / 24-26 Sizes:

Colours: Pink, Blue Code: 150-1545

## **ELEANOR NIGHTDRESS**

100% Cotton, brushed on inside for extra warmth, contrast piping.

12-14 / 16-18 / 20-22 / 24-26 Sizes:

Colours: Pink, Blue Code: 150-1546

blue sea by Champion

LADIES NIGHTWEAR / PARIS NIGHTSHIRT