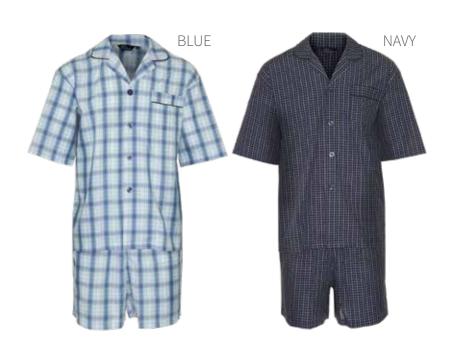

# **OXFORD**

65% Polyester 35% cotton, plain dyed fabric, chest pocket, contrast piping, button fly, elasticated waist with button adjustment.

Sizes: S – 5XL

Colours: Navy, Blue

Code: 315-3150