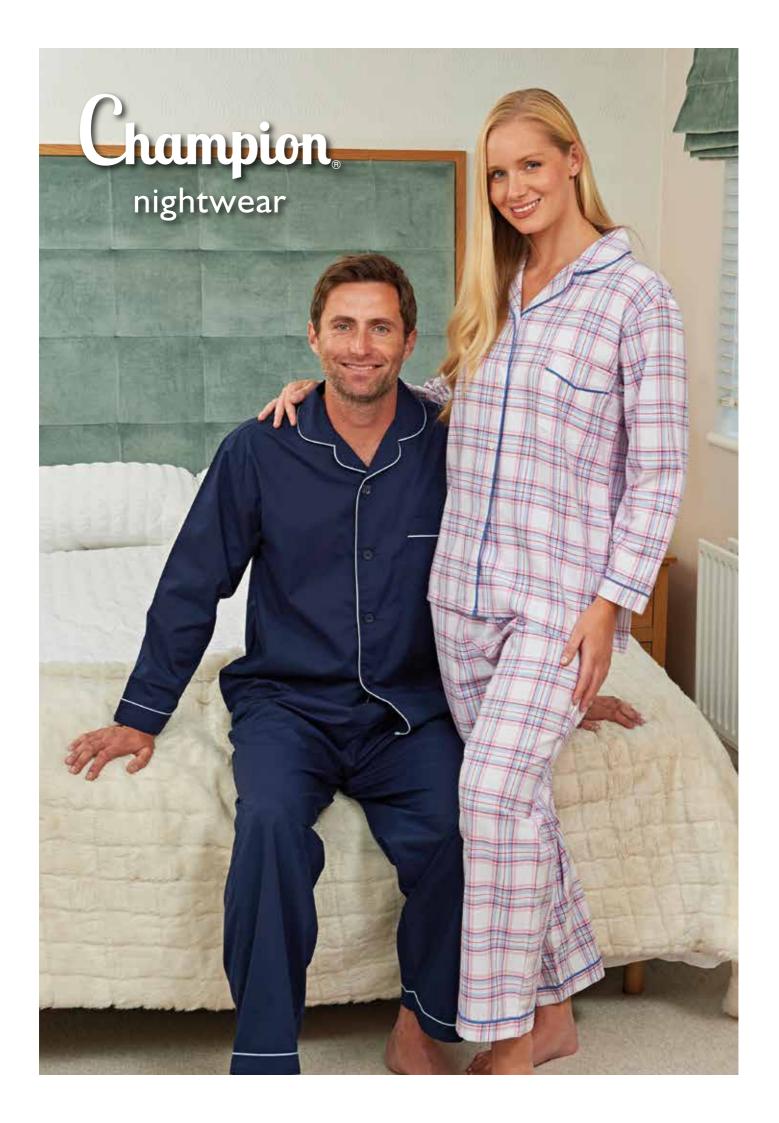

# **CONTENTS**

| MENS POLY COTTON PYJAMAS           | 2  |
|------------------------------------|----|
| MENS COTTON PYJAMAS                | 6  |
| MENS NIGHTSHIRTS                   | 12 |
| MENS DRESSING GOWNS                | 15 |
| LADIES COTTON PYJAMAS & NIGHTDRESS | 18 |
| LADIES DRESSING GOWN               | 23 |
|                                    |    |
| PROMOTIONAL ITEMS                  |    |
| PHOTOGRAPHY                        | 24 |
| SIZE CHARTS                        | 25 |
|                                    |    |

Champion nightwear





# **OXFORD**

65% Polyester 35% cotton, plain dyed fabric, chest pocket, contrast piping, button fly, elasticated waist with button adjustment.

Sizes: S – 5XL

Colours: Navy, Blue

Code: 315-3150





## **HAMPTON**

65% Polye