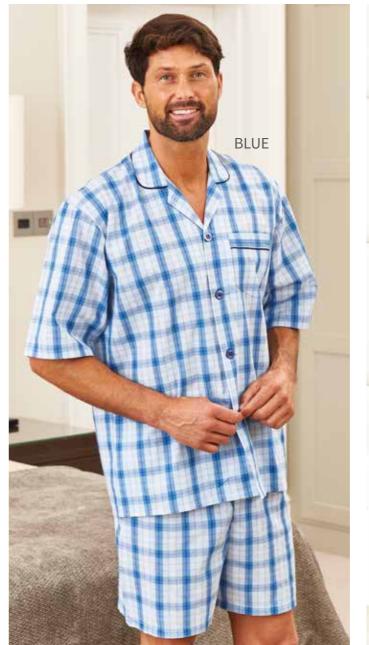

## **RICHMOND**

65% Polyester 35% cotton, yarn dyed fabric, chest pocket, contrast piping, button fly, elasticated waist with button adjustment.

Sizes: S-4XL

Colours: Navy, Blue

Code: 315-3156

**Champion**, nightwear