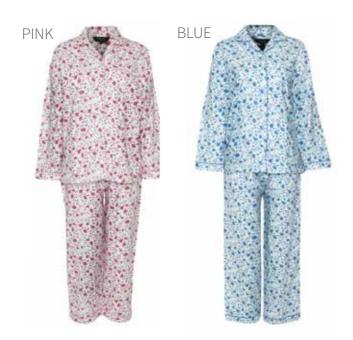

# **ELEANOR PYJAMAS**

100% Cotton, brushed on inside for extra warmth, chest pocket, contrast piping, elasticated waist.

12-14 / 16-18 / 20-22 / 24-26 Sizes:

Colours: Pink, Blue Code: 150-1545