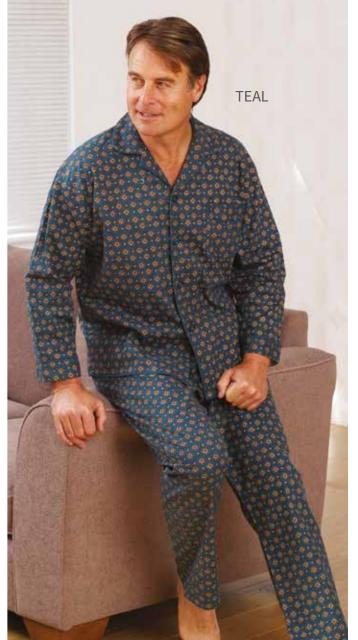

## **PAISLEY**

100% Cotton, brushed on inside for extra warmth, chest pocket, contrast piping, elasticated waist with button adjustment, button fly.

S-3XL Sizes: Colours: Blue, Teal Code: 318-3166