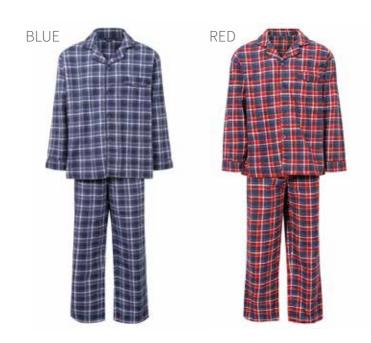

## **CAMBRIDGE**

100% Cotton, brushed on inside for extra warmth, chest pocket, contrast piping, elasticated waist with button adjustment, button fly.

Sizes: S-5XL

Colours: Blue, Red

Code: 318-3187

**MENS COTTON PYJAMAS / PAISLEY** 