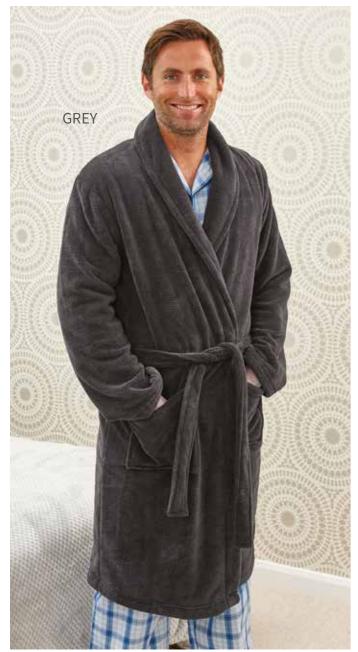

## **KNIGHTSBRIDGE**

100% Polyester, with pockets and belt.

M - 2XLSizes:

Colours: Navy, Grey

Code: 314-3143X