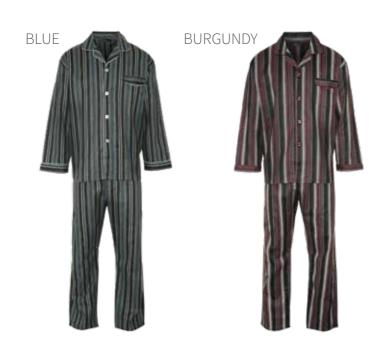

MENS COTTON PYJAMAS / KINGSTON KINGSTON / MENS COTTON PYJAMAS

## **KINGSTON**

100% Cotton, brushed on inside for extra warmth, chest pocket, contrast piping, elasticated waist with button adjustment, button fly.

Sizes: S-5XL

Colours: Burgundy, Blue

Code: 318-3185

**MENS COTTON PYJAMAS / CAMBRIDGE** 