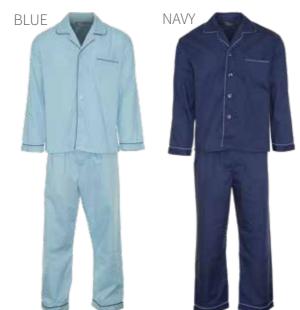

# **OXFORD**

65% Polyester 35% cotton, plain dyed fabric, chest pocket, contrast piping, button fly, elasticated waist with button adjustment.

Sizes: S – 5XL

Colours: Navy, Blue

Code: 315-3150

## **HAMPTON**

65% Polyester 35% cotton, plain dyed fabric, contrast piping, button fly, elasticated waist with button adjustment.

Sizes: S-5XL

Colours: Navy, Blue

Code: 319-1834