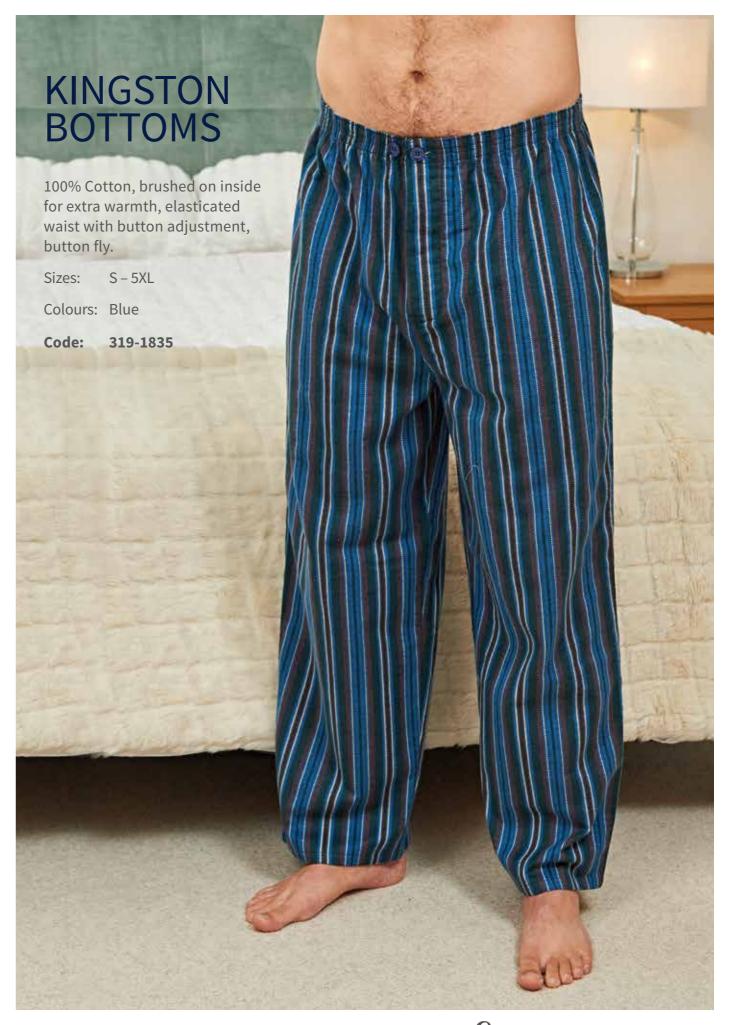

## **HAMPTON**

65% Polyester 35% cotton, plain dyed fabric, contrast piping, button fly, elasticated waist with button adjustment.

Sizes: S-5XL

Colours: Navy, Blue

Code: 319-1834