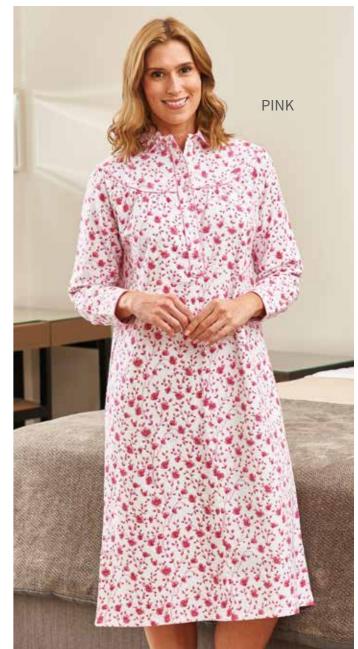

REGAL / MENS DRESSING GOWNS**





## **KNIGHTSBRIDGE**

100% Polyester, with pockets and belt.

M - 2XLSizes:

Colours: Navy, Grey

Code: 314-3143X



# **REGAL**

65% Polyester 35% cotton, yarn dyed fabric with 2 lower pockets and belt.

M/L L/XL Sizes:

Colours: Navy, Blue

Code: 315-2779







**Champion**, nightwear

LADIES NIGHTWEAR / ALICE PYJAMAS

ALICE NIGHTSHIRT / LADIES NIGHTWEAR





blue sea by Champion 19





# **ELEANOR PYJAMAS**

100% Cotton, brushed on inside for extra warmth, chest pocket, contrast piping, elasticated waist.

12-14 / 16-18 / 20-22 / 24-26 Sizes:

Colours: Pink, Blue Code: 150-1545



## **ELEANOR NIGHTDRESS**

100% Cotton, brushed on inside for extra warmth, contrast piping.

12-14 / 16-18 / 20-22 / 24-26 Sizes:

Colours: Pink, Blue Code: 150-1546







blue sea by Champion

LADIES NIGHTWEAR / PARIS NIGHTSHIRT

AVA FLEECE GOWN / LADIES NIGHTWEAR





blue sea by Champion 23

#### **PHOTOGRAPHY**

We have lifestyle and product shot images available.

If you require any of our images in a high resolution format please contact our sales office on 0208 941 6159 or email sales@championclothing.co.uk









#### STOCKIST BOARDS

If you would like to order any of these items please speak to a member of our sales team on 0208 941 6159 or email sales@championclothing.co.uk



Stockist board 600mm W x 250mm H

#### SIZE CHARTS

These size charts should be used as an approximate size guide. Garments may vary in size from style to style.

#### Mens

#### TO FIT CHEST

| SMALL       | MEDIUM      | LARGE        | XL           | 2XL          | 3XL