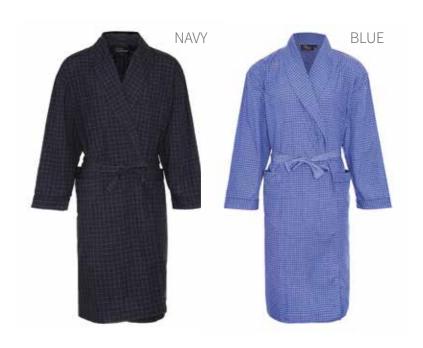

# **REGAL**

65% Polyester 35% cotton, yarn dyed fabric with 2 lower pockets and belt.

M/L L/XL Sizes:

Colours: Navy, Blue

Code: 315-2779

**Champion**, nightwear

LADIES NIGHTWEAR / ALICE PYJAMAS

ALICE NIGHTSHIRT / LADIES NIGHTWEAR