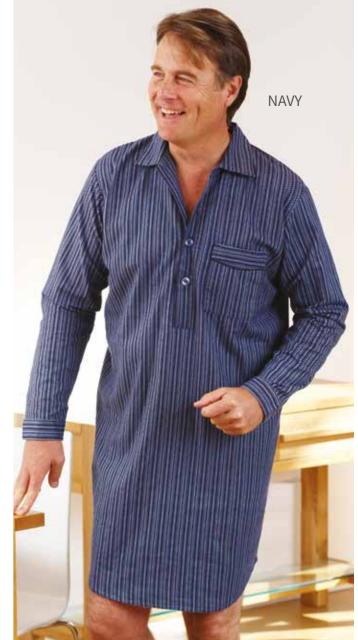

**MENS NIGHTSHIRTS / CANTERBURY HARROW / MENS NIGHTSHIRTS** 

## **HARROW**

100% Cotton, brushed on inside for extra warmth, chest pocket.

M - 6XL Sizes:

Colours: Navy, Blue

Code: 317-3173

AVAILABLE UP TO SIZE **6XL** 

**MENS NIGHTSHIRTS / WESTMINSTER CAMBRIDGE / MENS DRESSING GOWNS** 

## WESTMINSTER

65% Polyester 35% cotton, yard dyed fabric, chest pocket, shaped hem.

Sizes: S-4XL Colours: Blue, Navy

Code: 317-3175

MENS DRESSING GOWNS / KNIGHTSBRIDGE