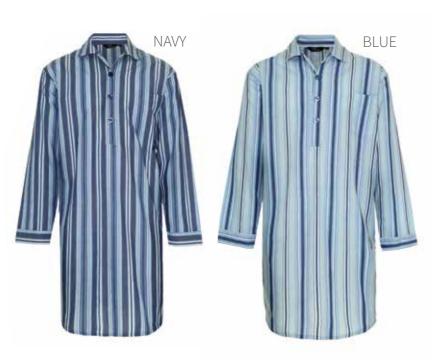

## **HARROW**

100% Cotton, brushed on inside for extra warmth, chest pocket.

M - 6XL Sizes:

Colours: Navy, Blue

Code: 317-3173

AVAILABLE UP TO SIZE **6XL** 

**MENS NIGHTSHIRTS / WESTMINSTER CAMBRIDGE / MENS DRESSING GOWNS** 