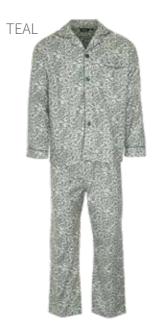

## **PAISLEY**

100% Cotton, brushed on inside for extra warmth, chest pocket, contrast piping, elasticated waist with button adjustment, button fly.

S-3XL Sizes: Colours: Blue, Teal Code: 318-3166