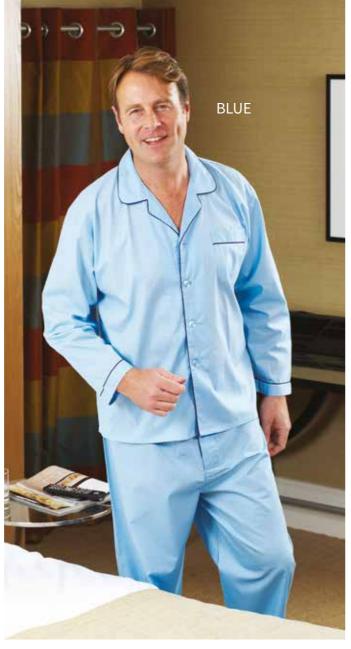

# **OXFORD**

65% Polyester 35% cotton, plain dyed fabric, chest pocket, contrast piping, button fly, elasticated waist with button adjustment.

Sizes: S – 5XL

Colours: Navy, Blue

Code: 315-3150

## **HAMPTON**

65% Polyester 35% cotton, plain dyed fabric, contrast piping, button fly, elasticated waist with button adjustment.

Sizes: S-5XL

Colours: Navy, Blue

Code: 319-1834

## **MARLOW**

65% Polyester 35% cotton, yarn dyed fabric, chest pocket, contrast piping, button fly, elasticated waist with button adjustment.

Sizes: S – 3XL

Colours: Navy, Blue

Code: 315-3153

## **RICHMOND**

65% Polyester 35% cotton, yarn dyed fabric, chest pocket, contrast piping, button fly, elasticated waist with button adjustment.

Sizes: S-4XL

Colours: Navy, Blue

Code: 315-3156

**Champion**, nightwear