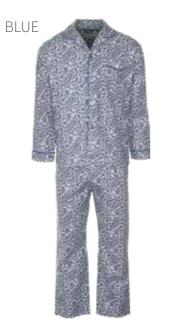

## **PAISLEY**

100% Cotton, brushed on inside for extra warmth, chest pocket, contrast piping, elasticated waist with button adjustment, button fly.

S-3XL Sizes: Colours: Blue, Teal Code: 318-3166

# BLUE