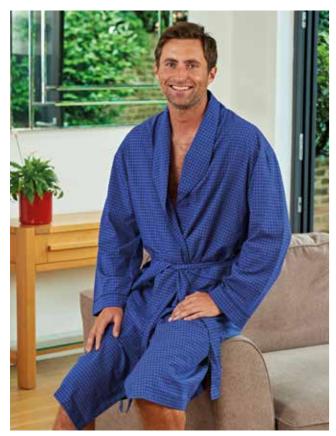

## **KNIGHTSBRIDGE**

100% Polyester, with pockets and belt.

M - 2XLSizes:

Colours: Navy, Grey

Code: 314-3143X

# **REGAL**

65% Polyester 35% cotton, yarn dyed fabric with 2 lower pockets and belt.

M/L L/XL Sizes:

Colours: Navy, Blue

Code: 315-2779

**Champion**, nightwear

LADIES NIGHTWEAR / ALICE PYJAMAS

ALICE NIGHTSHIRT / LADIES NIGHTWEAR