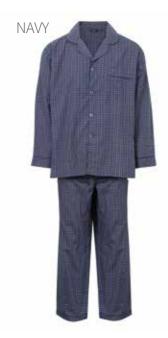

## **MARLOW**

65% Polyester 35% cotton, yarn dyed fabric, chest pocket, contrast piping, button fly, elasticated waist with button adjustment.

Sizes: S – 3XL

Colours: Navy, Blue

Code: 315-3153