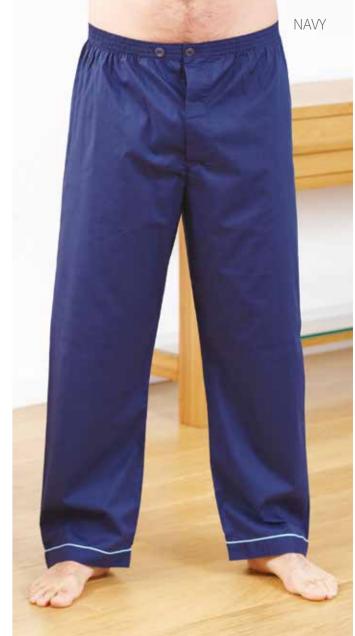

# **OXFORD**

65% Polyester 35% cotton, plain dyed fabric, chest pocket, contrast piping, button fly, elasticated waist with button adjustment.

Sizes: S – 5XL

Colours: Navy, Blue

Code: 315-3150