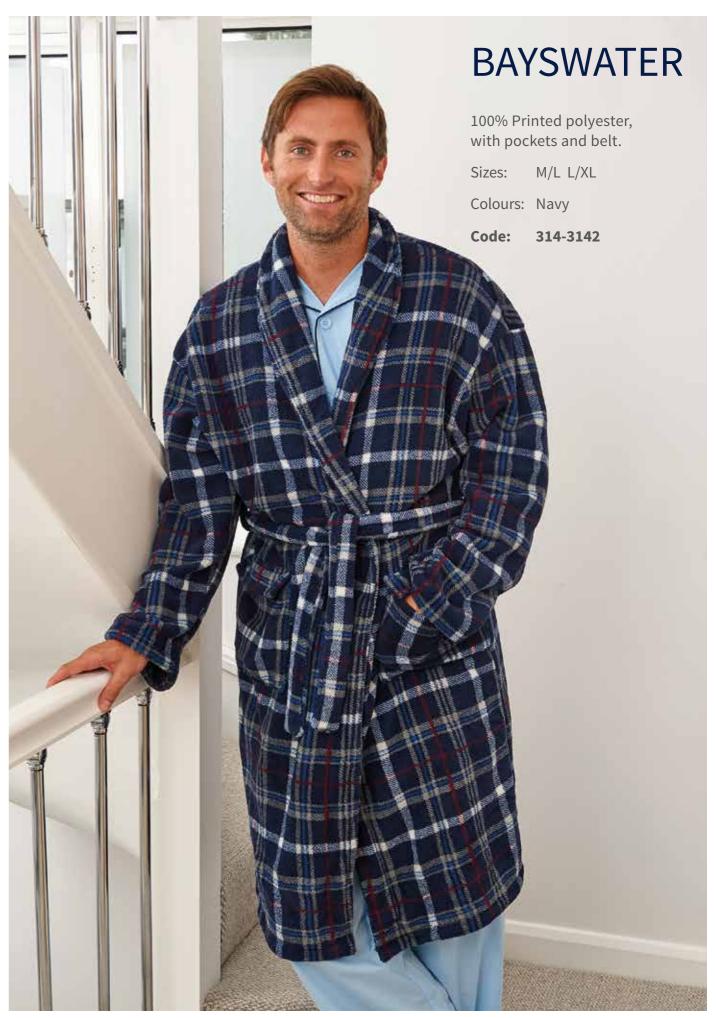

# **REGAL**

65% Polyester 35% cotton, yarn dyed fabric with 2 lower pockets and belt.

M/L L/XL Sizes:

Colours: Navy, Blue

Code: 315-2779

**Champion**, nightwear

LADIES NIGHTWEAR / ALICE PYJAMAS

ALICE NIGHTSHIRT / LADIES NIGHTWEAR