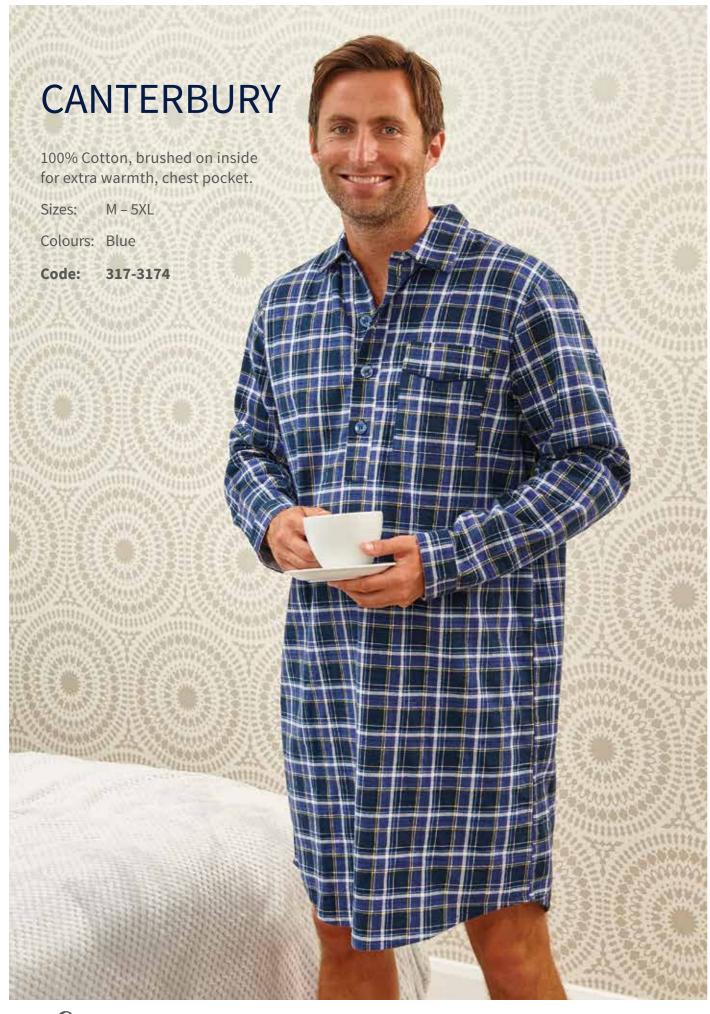

CAMBRIDGE / MENS COTTON PYJAMAS**





## **CAMBRIDGE**

100% Cotton, brushed on inside for extra warmth, chest pocket, contrast piping, elasticated waist with button adjustment, button fly.

Sizes: S-5XL

Colours: Blue, Red

Code: 318-3187





**MENS COTTON PYJAMAS / PAISLEY** 

# BLUE



## **PAISLEY**

100% Cotton, brushed on inside for extra warmth, chest pocket, contrast piping, elasticated waist with button adjustment, button fly.

S-3XL Sizes: Colours: Blue, Teal Code: 318-3166





# **DIAMOND**

100% Cotton, brushed on inside for extra warmth, chest pocket, contrast piping, elasticated waist with button adjustment, button fly.

S-3XL Sizes: Colours: Navy, Teal

Code: 318-3184



**DIAMOND / MENS COTTON PYJAMAS** 





**MENS NIGHTSHIRTS / CANTERBURY HARROW / MENS NIGHTSHIRTS** 



## **HARROW**

100% Cotton, brushed on inside for extra warmth, chest pocket.

M - 6XL Sizes:

Colours: Navy, Blue

Code: 317-3173

AVAILABLE UP TO SIZE **6XL** 







**MENS NIGHTSHIRTS / WESTMINSTER CAMBRIDGE / MENS DRESSING GOWNS** 





## WESTMINSTER

65% Polyester 35% cotton, yard dyed fabric, chest pocket, shaped hem.

Sizes: S-4XL Colours: Blue, Navy

Code: 317-3175





MENS DRESSING GOWNS / KNIGHTSBRIDGE

#### **REGAL / MENS DRESSING GOWNS**





## **KNIGHTSBRIDGE**

100% Polyester, with pockets and belt.

M - 2XLSizes:

Colours: Navy, Grey

Code: 314-3143X



# **REGAL**

65% Polyester 35% cotton, yarn dyed fabric with 2 lower pockets and belt.

M/L L/XL Sizes:

Colours: Navy, Blue

Code: 315-2779







**Champion**, nightwear

LADIES NIGHTWEAR / ALICE PYJAMAS

ALICE NIGHTS