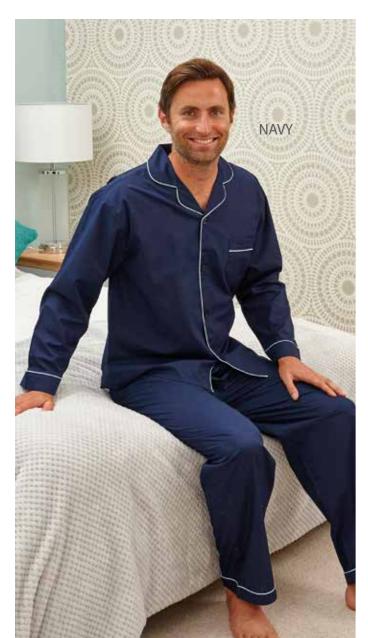

# **OXFORD**

65% Polyester 35% cotton, plain dyed fabric, chest pocket, contrast piping, button fly, elasticated waist with button adjustment.

Sizes: S – 5XL

Colours: Navy, Blue

Code: 315-3150

## **HAMPTON**

65% Polyester 35% cotton, plain dyed fabric, contrast piping, button fly, elasticated waist with button adjustment.

Sizes: S-5XL

Colours: Navy, Blue

Code: 319-1834

## **MARLOW**

65% Polyester 35% cotton, yarn dyed fabric, chest pocket, contrast piping, button fly, elasticated waist with button adjustment.

Sizes: S – 3XL

Colours: Navy, Blue

Code: 315-3153

## **RICHMOND**

65% Polyester 35% cotton, yarn dyed fabric, chest pocket, contrast piping, button fly, elasticated waist with button adjustment.

Sizes: S-4XL

Colours: Navy, Blue

Code: 315-3156

**Champion**, nightwear