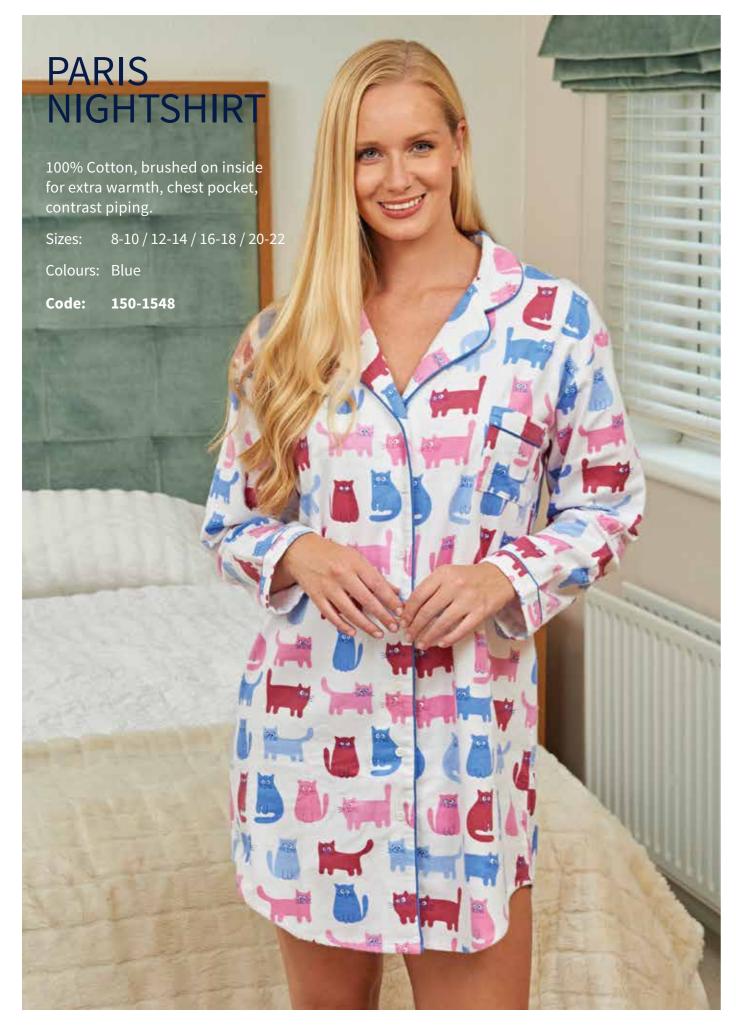

## **ELEANOR NIGHTDRESS**

100% Cotton, brushed on inside for extra warmth, contrast piping.

12-14 / 16-18 / 20-22 / 24-26 Sizes:

Colours: Pink, Blue Code: 150-1546

blue sea by Champion

LADIES NIGHTWEAR / PARIS NIGHTSHIRT