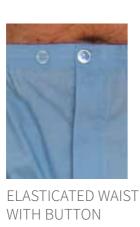

# **OXFORD**

65% Polyester 35% cotton, plain dyed fabric, chest pocket, contrast piping, button fly, elasticated waist with button adjustment.

Sizes: S – 5XL

Colours: Navy, Blue

Code: 315-3150

## **HAMPTON**

65% Polyester 35% cotton, plain dyed fabric, contrast piping, button fly, elasticated waist with button adjustment.

Sizes: S-5XL

Colours: Navy, Blue

Code: 319-1834

## **MARLOW**

65% Polyester 35% cotton, yarn dyed fabric, chest pocket, contrast piping, button fly, elasticated waist with button adjustment.

Sizes: S – 3XL

Colours: Navy, Blue

Code: 315-3153

## **RICHMOND**

65% Polyester 35% cotton, yarn dyed fabric, chest pocket, contrast piping, button fly, elasticated waist with button adjustment.

Sizes: S-4XL

Colours: Navy, Blue

Code: 315-3156

**Champion**, nightwear