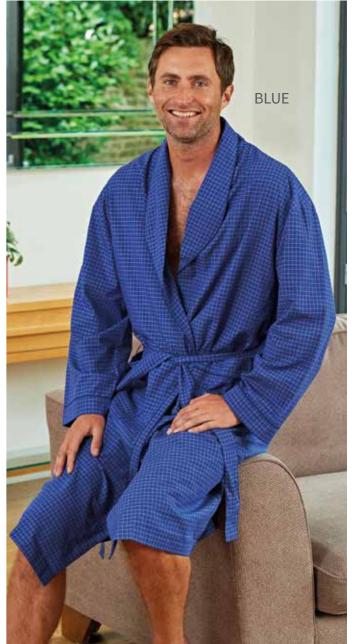

# **REGAL**

65% Polyester 35% cotton, yarn dyed fabric with 2 lower pockets and belt.

M/L L/XL Sizes:

Colours: Navy, Blue

Code: 315-2779

**Champion**, nightwear

LADIES NIGHTWEAR / ALICE PYJAMAS

ALICE NIGHTSHIRT / LADIES NIGHTWEAR