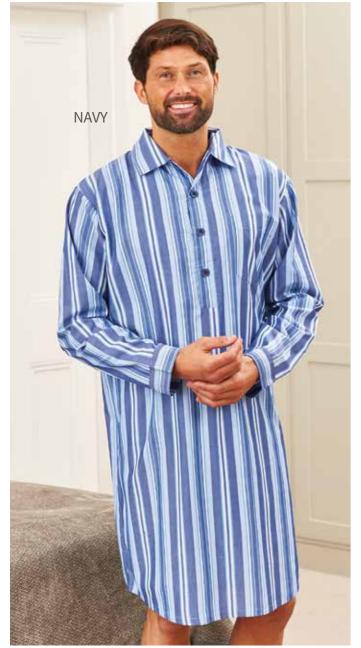

## WESTMINSTER

65% Polyester 35% cotton, yard dyed fabric, chest pocket, shaped hem.

Sizes: S-4XL Colours: Blue, Navy

Code: 317-3175

MENS DRESSING GOWNS / KNIGHTSBRIDGE