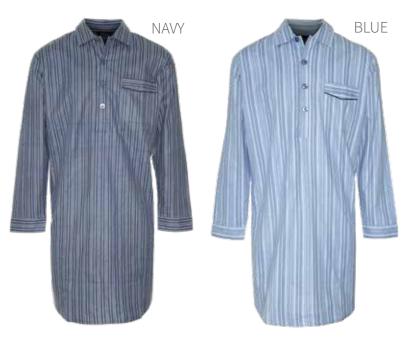

## WESTMINSTER

65% Polyester 35% cotton, yard dyed fabric, chest pocket, shaped hem.

Sizes: S-4XL Colours: Blue, Navy

Code: 317-3175

MENS DRESSING GOWNS / KNIGHTSBRIDGE