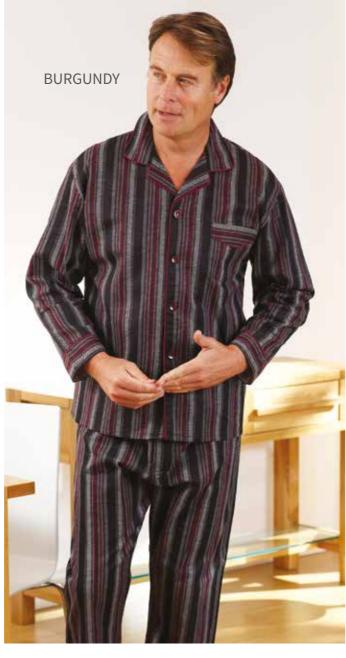

MENS COTTON PYJAMAS / KINGSTON KINGSTON / MENS COTTON PYJAMAS

## **KINGSTON**

100% Cotton, brushed on inside for extra warmth, chest pocket, contrast piping, elasticated waist with button adjustment, button fly.

Sizes: S-5XL

Colours: Burgundy, Blue

Code: 318-3185

**MENS COTTON PYJAMAS / CAMBRIDGE** 