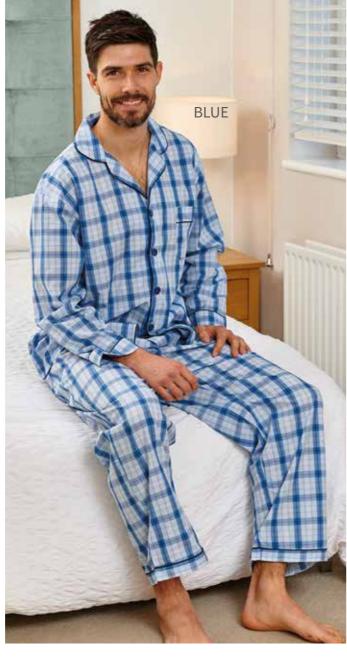

## **HAMPTON**

65% Polyester 35% cotton, plain dyed fabric, contrast piping, button fly, elasticated waist with button adjustment.

Sizes: S-5XL

Colours: Navy, Blue

Code: 319-1834