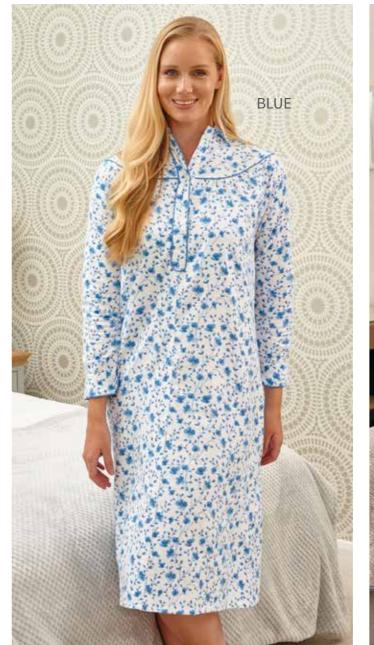

**REGAL / MENS DRESSING GOWNS**





## **KNIGHTSBRIDGE**

100% Polyester, with pockets and belt.

M - 2XLSizes:

Colours: Navy, Grey

Code: 314-3143X



# **REGAL**

65% Polyester 35% cotton, yarn dyed fabric with 2 lower pockets and belt.

M/L L/XL Sizes:

Colours: Navy, Blue

Code: 315-2779







**Champion**, nightwear

LADIES NIGHTWEAR / ALICE PYJAMAS

ALICE NIGHTSHIRT / LADIES NIGHTWEAR





blue sea by Champion 19





# **ELEANOR PYJAMAS**

100% Cotton, brushed on inside for extra warmth, chest pocket, contrast piping, elasticated waist.

12-14 / 16-18 / 20-22 / 24-26 Sizes:

Colours: Pink, Blue Code: 150-1545



## **ELEANOR NIGHTDRESS**

100% Cotton, brushed on inside for extra warmth, contrast piping.

12-14 / 16-18 / 20-22 / 24-26 Sizes:

Colours: Pink, Blue Code: 150-1546







blue sea by Champion

LADIES NIGHTWEAR / PARIS NIGHTSHIRT

AVA FLEECE GOWN / LADIES NIGHTWEAR





blue sea by Champion 23

#### **PHOTOGRAPHY**

We have lifestyle and product shot images available.

If you require any of our images in a high resolution format please contact our sales office on 0208 941 6159 or email sales@championclothing.co.uk









#### STOCKIST BOARDS

If you would like to order any of these items please speak to a member of our sales team on 0208 941 6159 or email sales@championclothing.co.uk



Stockist board 600mm W x 250mm H

#### SIZE CHARTS

These size charts should be used as an approximate size guide. Garments may vary in size from style to style.

#### Mens

#### TO FIT CHEST

| SMALL       | MEDIUM      | LARGE        | XL           | 2XL          | 3X