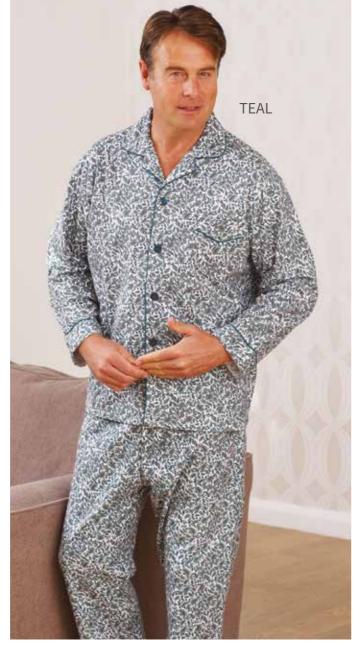

# **DIAMOND**

100% Cotton, brushed on inside for extra warmth, chest pocket, contrast piping, elasticated waist with button adjustment, button fly.

S-3XL Sizes: Colours: Navy, Teal

Code: 318-3184

**DIAMOND / MENS COTTON PYJAMAS** 