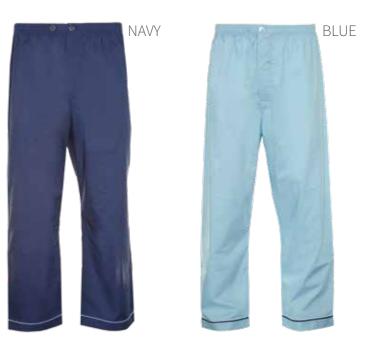

# **OXFORD**

65% Polyester 35% cotton, plain dyed fabric, chest pocket, contrast piping, button fly, elasticated waist with button adjustment.

Sizes: S – 5XL

Colours: Navy, Blue

Code: 315-3150

## **HAMPTON**

65% Polyester 35% cotton, plain dyed fabric, contrast piping, button fly, elasticated waist with button adjustment.

Sizes: S-5XL

Colours: Navy, Blue

Code: 319-1834

## **MARLOW**

65% Polyester 35% cotton, yarn dyed fabric, chest pocket, contrast piping, button fly, elasticated waist with button adjustment.

Sizes: S – 3XL

Colours: Navy, Blue

Code: 315-3153

## **RICHMOND**

65% Polyester 35% cotton, yarn dyed fabric, chest pocket, contrast piping, button fly, elasticated waist with button adjustment.

Sizes: S-4XL

Colours: Navy, Blue

Code: 315-3156

**Champion**, nightwear