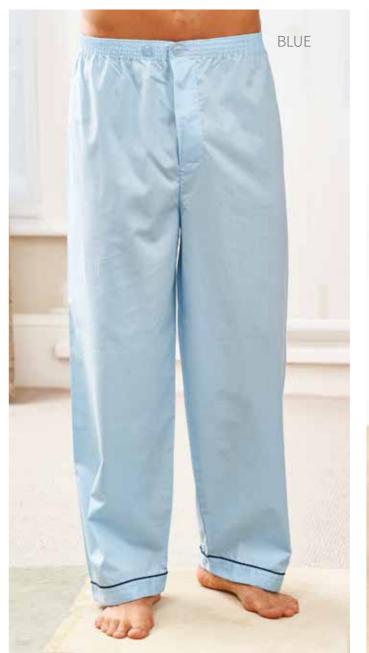

# **OXFORD**

65% Polyester 35% cotton, plain dyed fabric, chest pocket, contrast piping, button fly, elasticated waist with button adjustment.

Sizes: S – 5XL

Colours: Navy, Blue

Code: 315-3150

## **HAMPTON**

65% Polyester 35% cotton, plain dyed fabric, contrast piping, button fly, elasticated waist with button adjustment.

Sizes: S-5XL

Colours: Navy, Blue

Code: 319-1834

## **MARLOW**

65% Polyester 35% cotton, yarn dyed fabric, chest pocket, contrast piping, button fly, elasticated waist with button adjustment.

Sizes: S – 3XL

Colours: Navy, Blue

Code: 315-3153

## **RICHMOND**

65% Polyester 35% cotton, yarn dyed fabric, chest pocket, contrast piping, button fly, elasticated waist with button adjustment.

Sizes: S-4XL

Colours: Navy, Blue

Code: 315-3156

**Champion**, nightwear