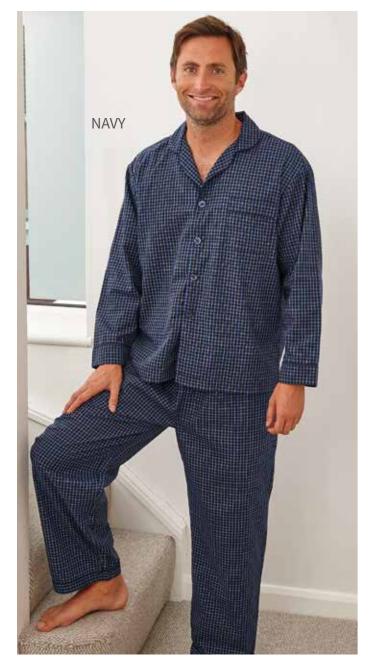

## **RICHMOND**

65% Polyester 35% cotton, yarn dyed fabric, chest pocket, contrast piping, button fly, elasticated waist with button adjustment.

Sizes: S-4XL

Colours: Navy, Blue

Code: 315-3156

**Champion**, nightwear