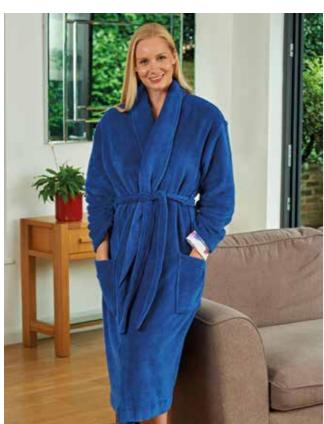

AS

ALICE NIGHTSHIRT / LADIES NIGHTWEAR





blue sea by Champion 19





# **ELEANOR PYJAMAS**

100% Cotton, brushed on inside for extra warmth, chest pocket, contrast piping, elasticated waist.

12-14 / 16-18 / 20-22 / 24-26 Sizes:

Colours: Pink, Blue Code: 150-1545



## **ELEANOR NIGHTDRESS**

100% Cotton, brushed on inside for extra warmth, contrast piping.

12-14 / 16-18 / 20-22 / 24-26 Sizes:

Colours: Pink, Blue Code: 150-1546







blue sea by Champion

LADIES NIGHTWEAR / PARIS NIGHTSHIRT

AVA FLEECE GOWN / LADIES NIGHTWEAR





blue sea by Champion 23

#### **PHOTOGRAPHY**

We have lifestyle and product shot images available.

If you require any of our images in a high resolution format please contact our sales office on 0208 941 6159 or email sales@championclothing.co.uk









#### STOCKIST BOARDS

If you would like to order any of these items please speak to a member of our sales team on 0208 941 6159 or email sales@championclothing.co.uk



Stockist board 600mm W x 250mm H

#### SIZE CHARTS

These size charts should be used as an approximate size guide. Garments may vary in size from style to style.

#### Mens

#### TO FIT CHEST

| SMALL       | MEDIUM      | LARGE        | XL           | 2XL          | 3XL          | 4XL          | 5XL          | 6XL          |
|-------------|-------------|--------------|--------------|--------------|--------------|--------------|--------------|--------------|
| 36" - 38"   | 38" - 40"   | 42" - 44"    | 44" - 46"    | 48" - 50"    | 52" - 54"    | 56" - 58"    | 60" - 62"    | 64" - 66"    |
| 91 - 97  CM | 97 – 102 CM |