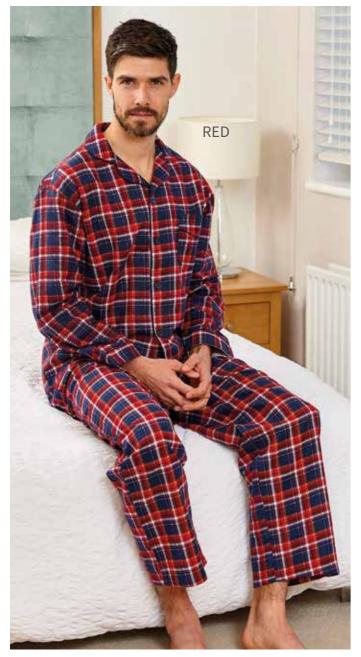

## **CAMBRIDGE**

100% Cotton, brushed on inside for extra warmth, chest pocket, contrast piping, elasticated waist with button adjustment, button fly.

Sizes: S-5XL

Colours: Blue, Red

Code: 318-3187

**MENS COTTON PYJAMAS / PAISLEY** 