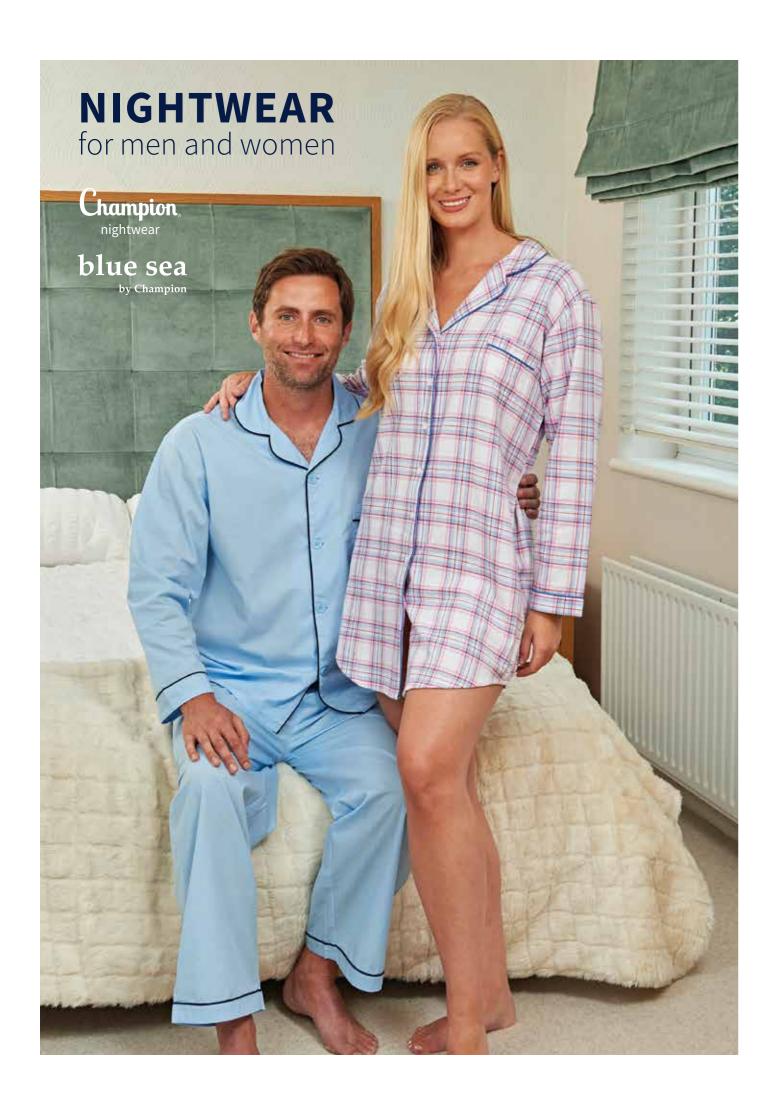

# **CONTENTS**

| MENS POLY COTTON PYJAMAS           | 2  |
|------------------------------------|----|
| MENS COTTON PYJAMAS                | 6  |
| MENS NIGHTSHIRTS                   | 12 |
| MENS DRESSING GOWNS                | 15 |
| LADIES COTTON PYJAMAS & NIGHTDRESS | 18 |
| LADIES DRESSING GOWN               | 23 |
|                                    |    |
| PROMOTIONAL ITEMS                  |    |
| PHOTOGRAPHY                        | 24 |
| SIZE CHARTS                        | 25 |
|                                    |    |

Champion nightwear





# **OXFORD**

65% Polyester 35% cotton, plain dyed fabric, chest pocket, contrast piping, button fly, elasticated waist with button adjustment.

Sizes: S – 5XL

Colours: Navy, Blue

Code: 315-3150





## **HAMPTON**

65% Polyest